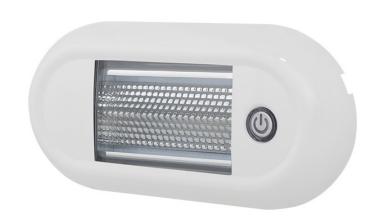

### Part No. 0-668-68

Durite's Mega Power SMD 2525 LED Interior Accessory Lamp with touch button switch offering 3 settings: 50% 75% and 100% luminance. 10-30VDC. 12 high power white SMD LED's. 950Lm. PC Lens with ADC12 Housing. IP67. E Marked EMC R10. 20cm flying leads.

# **Specification**

Type LED Interior Accessory Lamp

Voltage 10-30VDC

LED 12 x 1W 2525SMD

Illumination 950Lm

Material PC Lens, ADC12 Housing

Protection IP67

Operating Temperature -25°C to 65°C Switch Touch Button